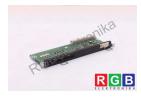

## Repair DIP11B SEW EURODRIVE

We will repair every SEW EURODRIVE device. If you cannot find the device that interests you, please contact us. We collect the devices **free of charge** via a courier or in person, thanks to which we are able to carry out the repair within several hours. We will diagnose your equipment **for free**, and if you do not decide on our service, you will not incur any costs. We offer **24 months warranty** for all completed repairs. We are available 24/7, also at weekends and on holidays. **Call us 24/7:** +48 71 750 09 77 and receive immediate help.

## SPECIFICATIONS

| MANUFACTURER | SEW EURODRIVE                 |
|--------------|-------------------------------|
| MODEL        | DIP11B                        |
| CATEGORY     | Servoamplifiers and inverters |
| DIMENSIONS   | 10.0 cm x 10.0 cm x 25.0 cm   |
| WEIGHT       | 0.2 kg                        |